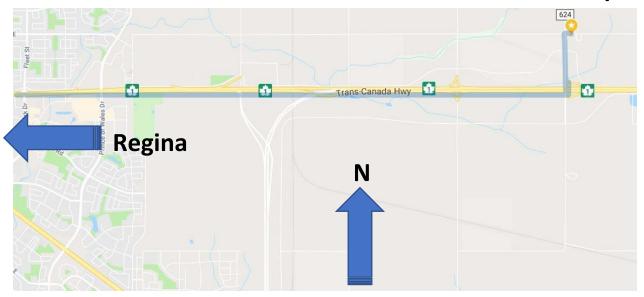

## Pilot Butte campus directions from Regina

- Starting from Victoria Ave. in Regina, travel east
- Continue on Victoria Ave until it merges with HWY #I
- Stay on HWY #1 until you see the sign for Pilot Butte. Stay in the right lane to access the overpass.
- Travel across the overpass the campus will be located on the righthand (east) side of the road. Turn right (east) onto the grid road.
- Turn right (south) at the second entrance into the campus